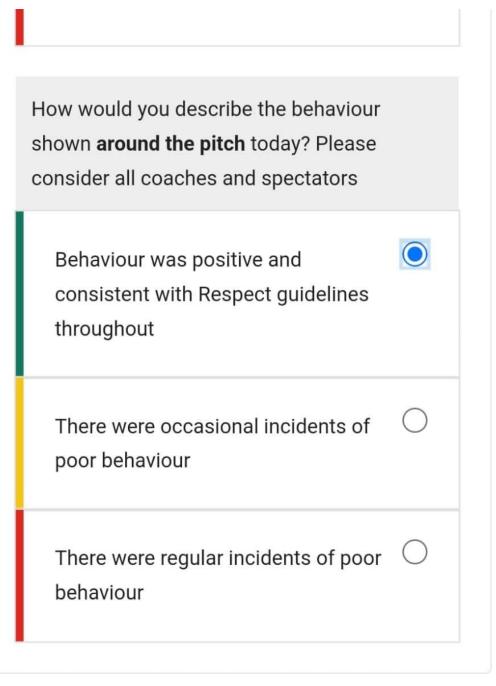

## **?** Respect Marks

How would you describe the behaviour shown **on the pitch** today? Think about players from **both teams** towards each other and match officials

Behaviour was positive and consistent with Respect guidelines throughout

There were occasional incidents of poor behaviour

There were regular incidents of poor behaviour

How would you describe the behaviour shown **around the pitch** today? Please consider all coaches and spectators