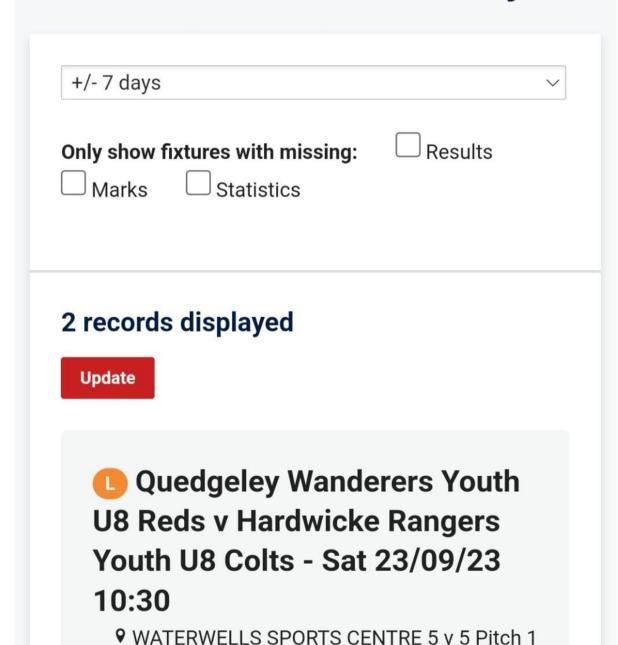

# **≔ Fixtures Summary** +/- 7 days

| 0 0 V V 80 N             |        |
|--------------------------|--------|
|                          | Iormal |
| 0 0 <b>&amp; &amp;</b> N | Iormal |

**Enter results** 

## Quedgeley Wanderers Youth U8 Reds v Hardwicke Rangers Youth U8 Colts - Sat 23/09/23 10:30

| <b>♥</b> WATERWELLS SPORTS CENTRE 5 v 5 Pitch 1 |  |  |
|-------------------------------------------------|--|--|
| Status: Normal                                  |  |  |
| Latest Score ?                                  |  |  |
| ூ History                                       |  |  |
| Quedgeley Wanderers Youth U8 Reds               |  |  |
| Half-time                                       |  |  |
| 7 Full-time                                     |  |  |
| Hardwicke Rangers Youth U8 Colts                |  |  |
| Half-time                                       |  |  |
| 0 Full-time                                     |  |  |
| Statistics                                      |  |  |
| Hardwicke Rangers Youth U8 Colts Note:          |  |  |